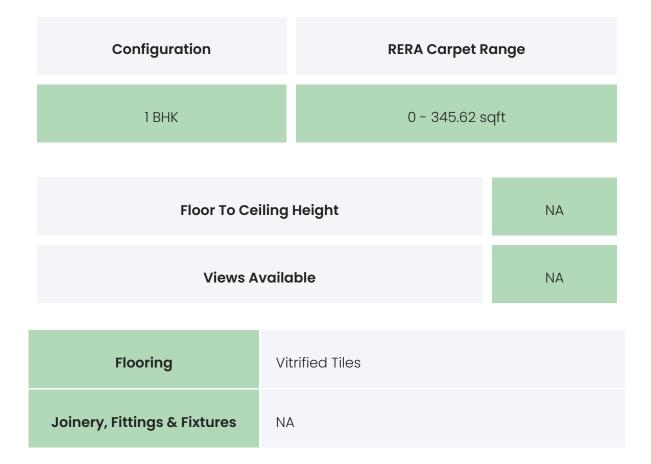

### PROJECT & AMENITIES

| Time Line                      | Size         | Typography |
|--------------------------------|--------------|------------|
| Completed on 31st August, 2019 | 1027.39 Sqmt | 1 BHK      |